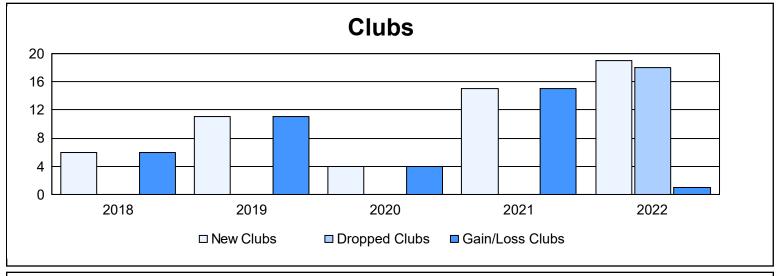

District 324 B As of June 2022 Cumulative

| Year      | New<br>Clubs | Dropped<br>Clubs | Gain/<br>Loss<br>Clubs | New<br>Members | Charter<br>Members | Reinstate<br>Members | Transfer<br>Members | Total<br>Member<br>Added | Total<br>Members<br>Dropped | Gain/<br>Loss<br>Members |
|-----------|--------------|------------------|------------------------|----------------|--------------------|----------------------|---------------------|--------------------------|-----------------------------|--------------------------|
| 2017-2018 | 6            | 0                | 6                      | 1,658          | 223                | 284                  | 52                  | 2,217                    | 1,841                       | 376                      |
| 2018-2019 | 11           | 0                | 11                     | 472            | 402                | 158                  | 15                  | 1,047                    | 1,611                       | -564                     |
| 2019-2020 | 4            | 0                | 4                      | 386            | 209                | 265                  | 28                  | 888                      | 1,264                       | -376                     |
| 2020-2021 | 15           | 0                | 15                     | 1,004          | 389                | 55                   | 35                  | 1,483                    | 1,147                       | 336                      |
| 2021-2022 | 19           | 18               | 1                      | 1,643          | 588                | 123                  | 30                  | 2,384                    | 1,667                       | 717                      |
| Average   | 11           | 4                | 7                      | 1,033          | 362                | 177                  | 32                  | 1,604                    | 1,506                       | 98                       |