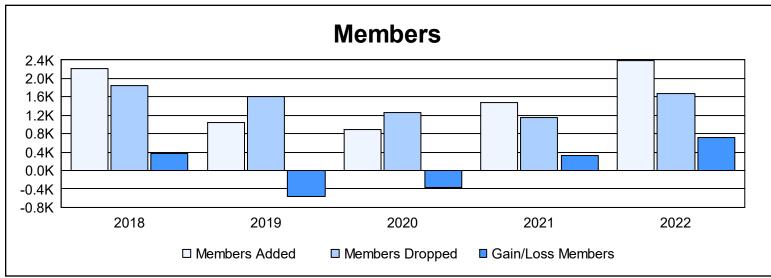

District 324 B As of June 2022 Cumulative

| Year      | New<br>Clubs | Dropped<br>Clubs | Gain/<br>Loss<br>Clubs | New<br>Members | Charter<br>Members | Reinstate<br>Members | Transfer<br>Members | Total<br>Member<br>Added | Total<br>Members<br>Dropped | Gain/<br>Loss<br>Members |
|-----------|--------------|------------------|------------------------|----------------|--------------------|----------------------|---------------------|--------------------------|-----------------------------|--------------------------|
| 2017-2018 | 6            | 0                | 6                      | 1,658          | 223                | 284                  | 52                  | 2,217                    | 1,841                       | 376                      |
| 2018-2019 | 11           | 0                | 11                     | 472            | 402                | 158                  | 15                  | 1,047                    | 1,611                       | -564                     |
| 2019-2020 | 4            | 0                | 4                      | 386            | 209                | 265                  | 28                  | 888                      | 1,264                       | -376                     |
| 2020-2021 | 15           | 0                | 15                     | 1,004          | 389                | 55                   | 35                  | 1,483                    | 1,147                       | 336                      |
| 2021-2022 | 19           | 18               | 1                      | 1,643          | 588                | 123                  | 30                  | 2,384                    | 1,667                       | 717                      |
| Average   | 11           | 4                | 7                      | 1,033          | 362                | 177                  | 32                  | 1,604                    | 1,506                       | 98                       |